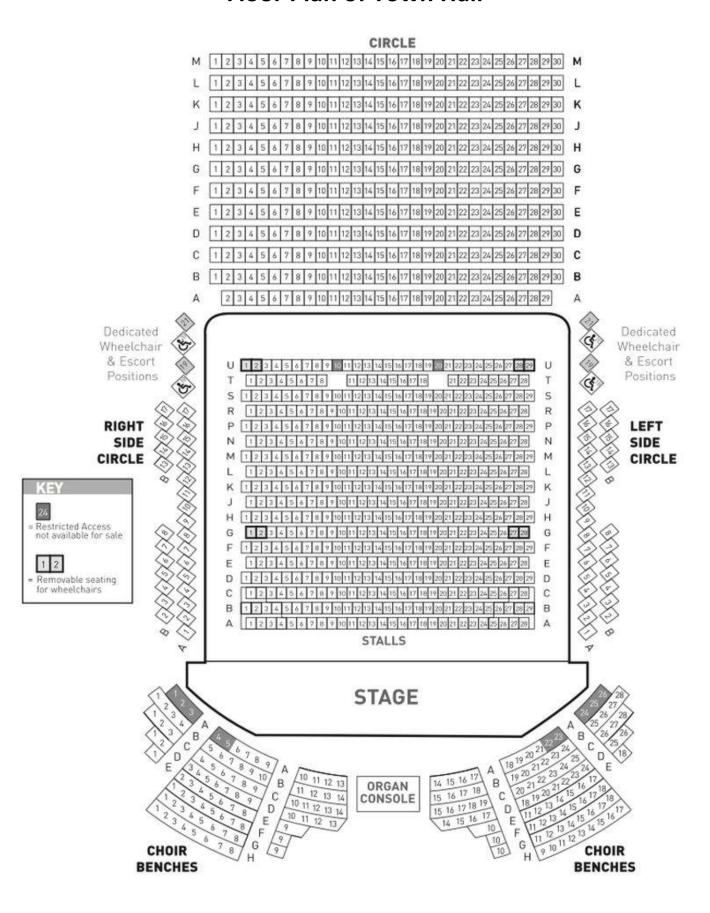

| Tour Haine                                        | •••••                    | • • • • • • • • • • • • • • • • • • • • | •••••                                                                  |    |
|---------------------------------------------------|--------------------------|-----------------------------------------|------------------------------------------------------------------------|----|
| Phone number                                      | •••••                    | •••••                                   | •••••                                                                  |    |
| Email address                                     | ••••••                   | •••••                                   | •••••••                                                                |    |
| Number of ticke                                   | ts requi                 | red (see plan                           | overleaf):                                                             |    |
| Stalls A-D & T-U                                  | £18.00                   | •••••                                   | Cost £                                                                 |    |
| Stalls E-S                                        | £21.00                   | •••••                                   | Cost £                                                                 |    |
| Right/Left Side Circle                            | £26.00                   | •••••                                   | Cost £                                                                 |    |
| Circle - Rows A-D                                 | £26.00                   | •••••                                   | Cost £                                                                 |    |
| Circle - Rows E-M                                 | £23.00                   | •••••                                   | Cost £                                                                 |    |
| Children                                          | £ 6.00                   | •••••                                   | Cost £                                                                 |    |
|                                                   | disabled sp              | <del>-</del>                            | arrange for you if possible.<br>It those tickets directly from the Tow | 'n |
| Account Name: Phoen                               | er please puix Singers S | ort Code: <b>20-77-6</b>                | eference box, and pay to: 62 Account Number: 20263249                  |    |
| Order forms with cheques Sally Powell, 35 Whitfor | •                        | •                                       | Singers, should be sent to                                             |    |
| For admin use o                                   | only:                    |                                         |                                                                        |    |
| Ticket numbers                                    | issued                   |                                         |                                                                        |    |
| Bank Transfer /                                   | Cheque                   |                                         |                                                                        |    |

## Floor Plan of Town Hall